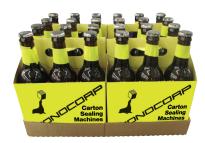

## **ECONOCORP TWINSEAL CARTON GLUING MACHINE**

The Econocorp Twinseal carton gluing machine offers craft brewers an economical, simple and compact machine that makes low to moderate volume can packaging in cartons a reality.