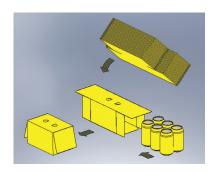

#### **ECONOCORP TRAYFORMING**

Econocorp Trayformers accommodate "Open Top Glue" or "Rollover Locking" trays with speeds up to 25 trays/minute. Ideal for 24 count trays of cans or bottles

#### **ECONOCORP SPARTAN WRAPAROUND TRAYPACKER**

The Spartan Wraparound Traypacker accommodates trays for cans or bottles up to 25 trays/minute.

72 Pacella Park Drive, Randolph, MA 02368

Telephone: +1 (781) 986-7500 Fax: +1 (781) 986-1553 www.econocorp.com e-mail: info@econocorp.com