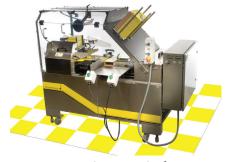

### The E2000 or Spartan ...

Automatically conveys, collates and loads cans into multi-pack cartons that are erected and glue sealed. Typically handles cartons for 12 and/or 16 ounce cans.

#### E2000

Up to 15 Cartons/Minute