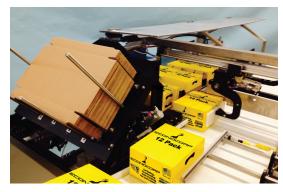

### The E2000 or Spartan ...

Automatically conveys, collates and loads cans into multi-pack cartons that are erected and glue sealed. Typically handles cartons for 12 and/or 16 ounce cans.

## **ECONOCORP TWINSEAL CARTON GLUING MACHINE**

The Econocorp Twinseal carton gluing machine offers craft brewers an economical, simple and compact machine that makes low to moderate volume can packaging in cartons a reality.