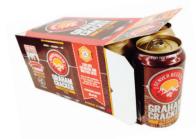

#### **ECONOCORP TRAYFORMING**

Econocorp Trayformers accommodate "Open Top Glue" or "Rollover Locking" trays with speeds up to 25 trays/minute. Ideal for 24 count trays of cans or bottles