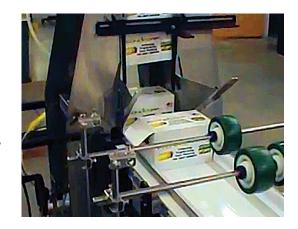

### The E2000 or Spartan ...

Automatically conveys, collates and loads cans into multi-pack cartons that are erected and glue sealed. Typically handles cartons for 12 and/or 16 ounce cans.

#### E2000

Up to 15 Cartons/Minute