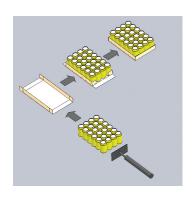

#### **ECONOCORP TRAYFORMING**

Econocorp Trayformers accommodate "Open Top Glue" or "Rollover Locking" trays with speeds up to 25 trays/minute. Ideal for 24 count trays of cans or bottles

#### **ECONOCORP SPARTAN WRAPAROUND TRAYPACKER**

The Spartan Wraparound Traypacker accommodates trays for cans or bottles up to 25 trays/minute.

72 Pacella Park Drive, Randolph, MA 02368

Telephone: +1 (781) 986-7500 Fax: +1 (781) 986-1553 www.econocorp.com e-mail: info@econocorp.com